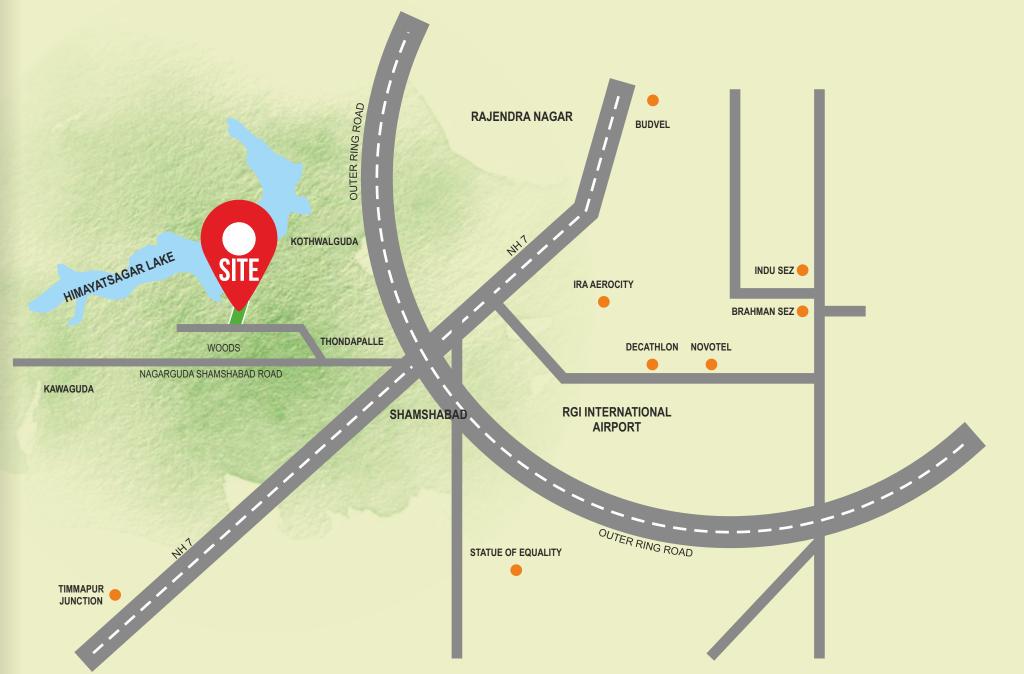

# LOCATION MAP (NOT TO SCALE)

# CONNECT WITH NATURE.

By The Lake is conveniently located alongside Himayatsagar Lake. It is an exclusive and serene locale away from city's hustle and yet well connected.

Connectivity to Himayatsagar area is well constructed and well maintained. Road connecting to the city, a road leading to the RGI Airport and other roads like PVN Expressway, ORR, NH 7 which connects other city areas.

#### CONNECTIVITY

- Rajiv Gandhi Intl. Airport 5 Mins
- Srisailam Highway 5 Mins
- Outer Ring Road 10 Mins
- Tukkuguda 15 Mins
- Mehdipatnam 25 Mins
- Adibatla 25 Mins
- Kokapet 30 Mins
- HITEC City 35 Mins