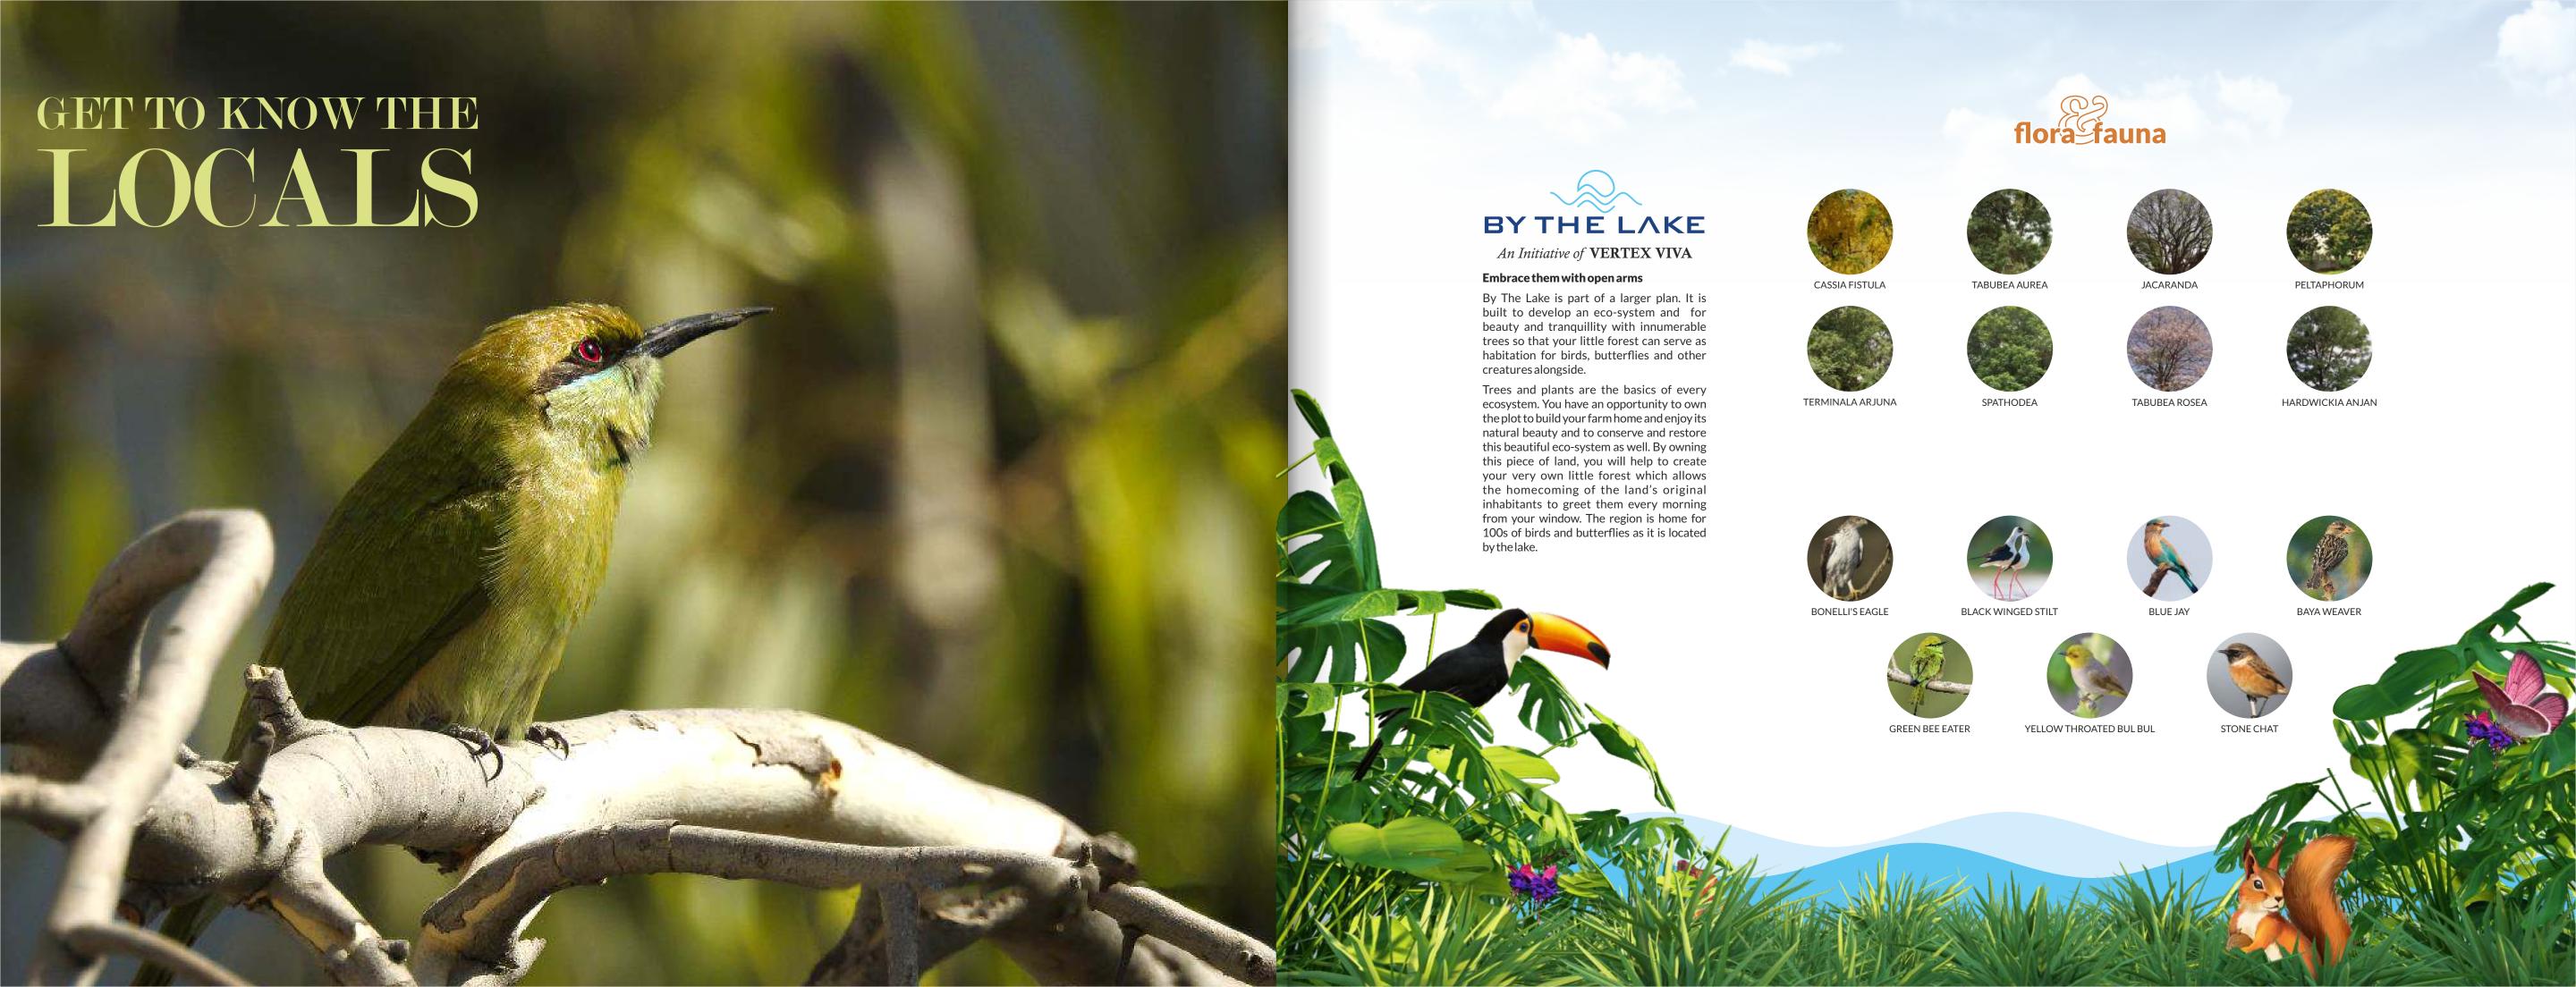

Conscientiously cultivated 22 plots are coddled in 12 acres of fresh greenery providing the perfect sanctuary to dwell in nature. **ByThe Lake** is adorned with multitude of tree varieties, birds, creatures that crawl, fly, and walk ways, bicycle trails, fountains as well for your family under a serene set up.

Today, the lake is one of the life lines of Hyderabad, quenching ever demanding thirst of the people live here.

By The Lake resides just beside the lake in a serene locale away from the city's chaos. Area is free from air pollution, noice pollution and 3° lesser compare to the concrete jungle. Fresh oxygen and cool breeze from the lake makes life more refreshing.