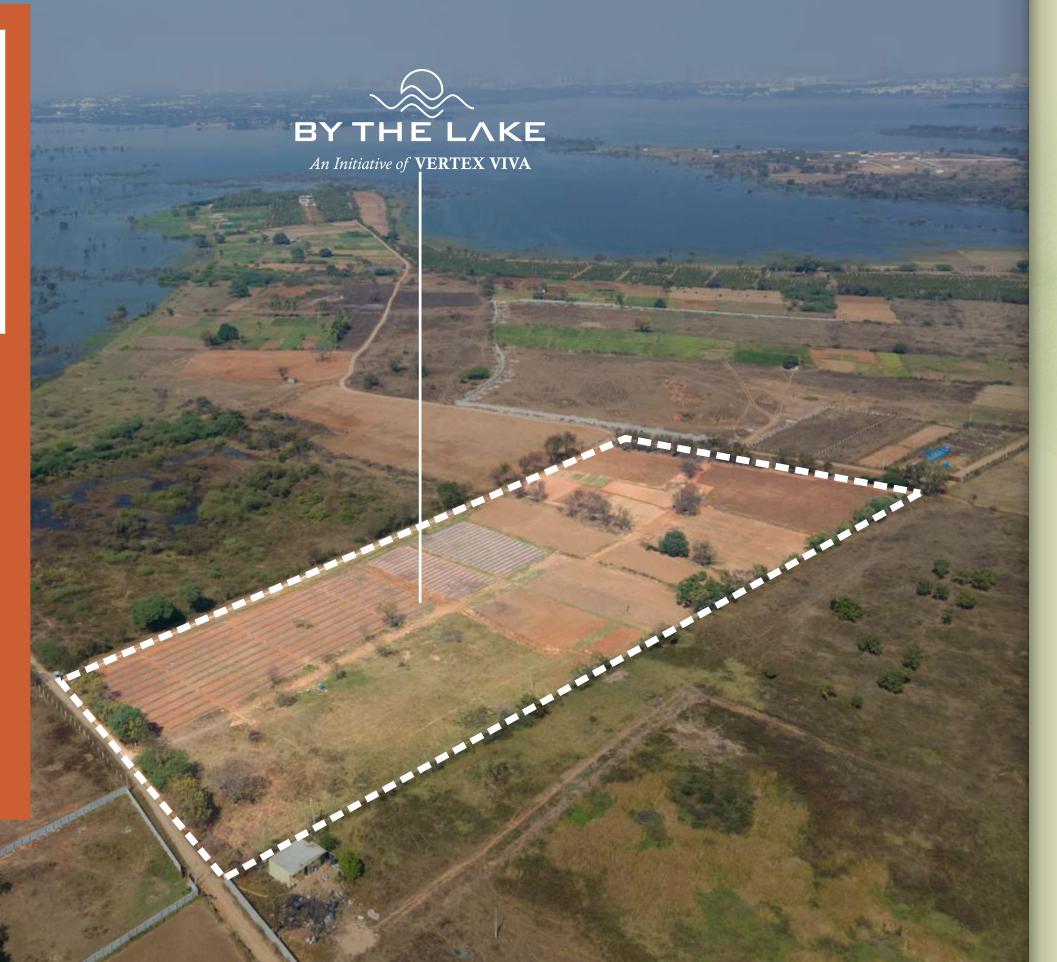

### **HIMAYAT SAGAR LAKE**

Himayat Sagar is an artificial lake in the suburbs of Hyderabad towards west.

With a whopping 3.0 TMC of capacity, the lake was built almost hundred years ago to provide drinking water to the city and save it from floods.

Today, the lake is one of the life lines of Hyderabad, quenching ever demanding thirst of the people live here.

By The Lake resides just beside the lake in a serene locale away from the city's chaos. Area is free from air pollution, noice pollution and 3° lesser compare to the concrete jungle. Fresh oxygen and cool breeze from the lake makes life more refreshing.