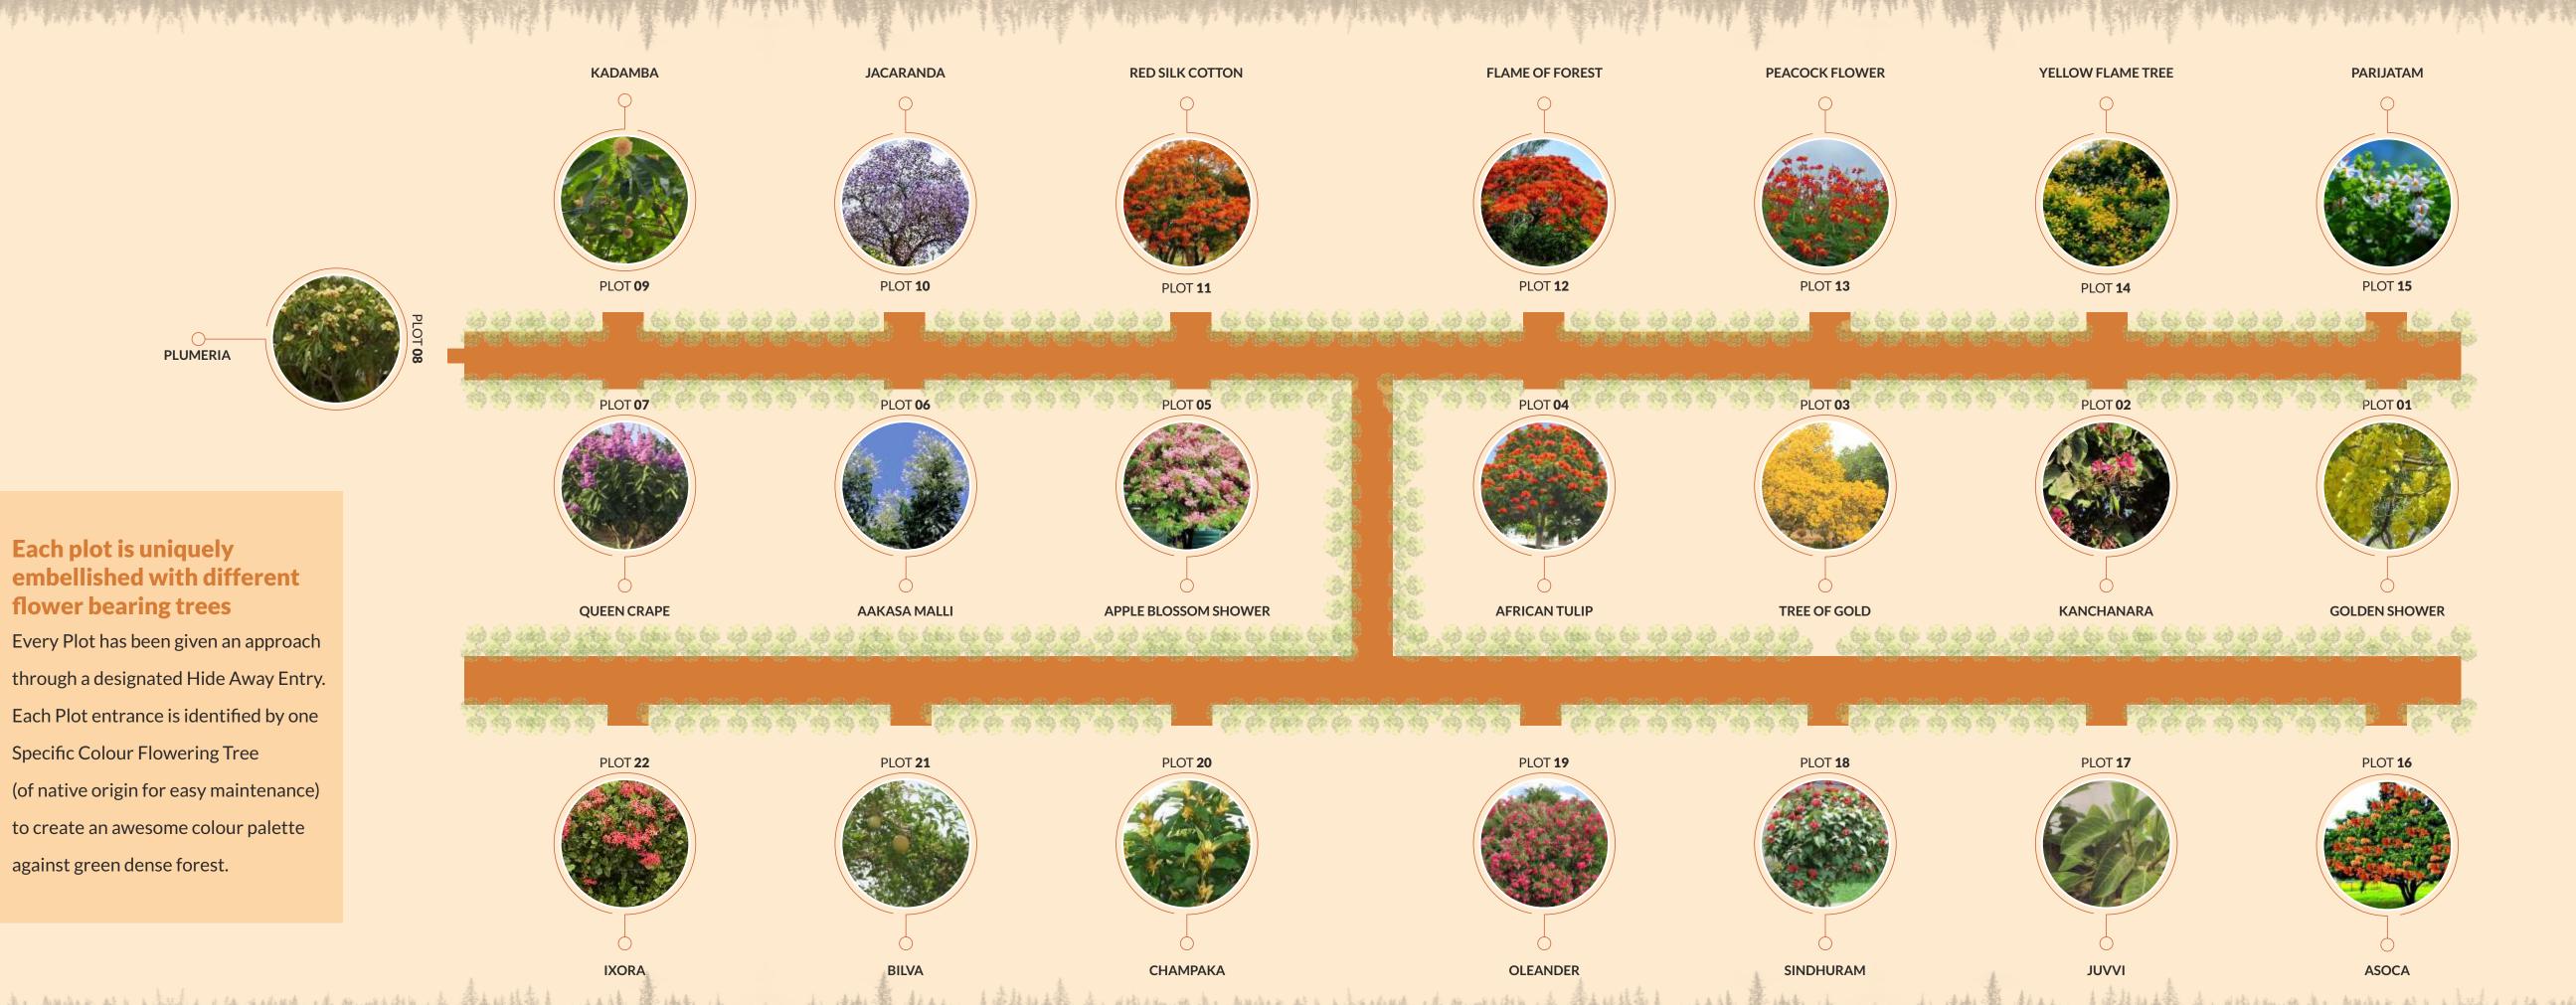

Conscientiously cultivated 22 plots are coddled in 12 acres of fresh greenery providing the perfect sanctuary to dwell in nature. **ByThe Lake** is adorned with multitude of tree varieties, birds, creatures that crawl, fly, and walk ways, bicycle trails, fountains as well for your family under a serene set up.

## ZERO CARBON FOOT PRINT

By The Lake is designed to offer you unique experiences. You will find open green spaces, tree-lined red clay road and a diversity of flower bearing trees and plants that make interactions with nature a daily routine. The humble road, spine of By The Lake is laid with the material which is abundantly available locally. We have consciously made an effort to choose native trees and all other material that is there locally to reduce the Carbon Foot Print.