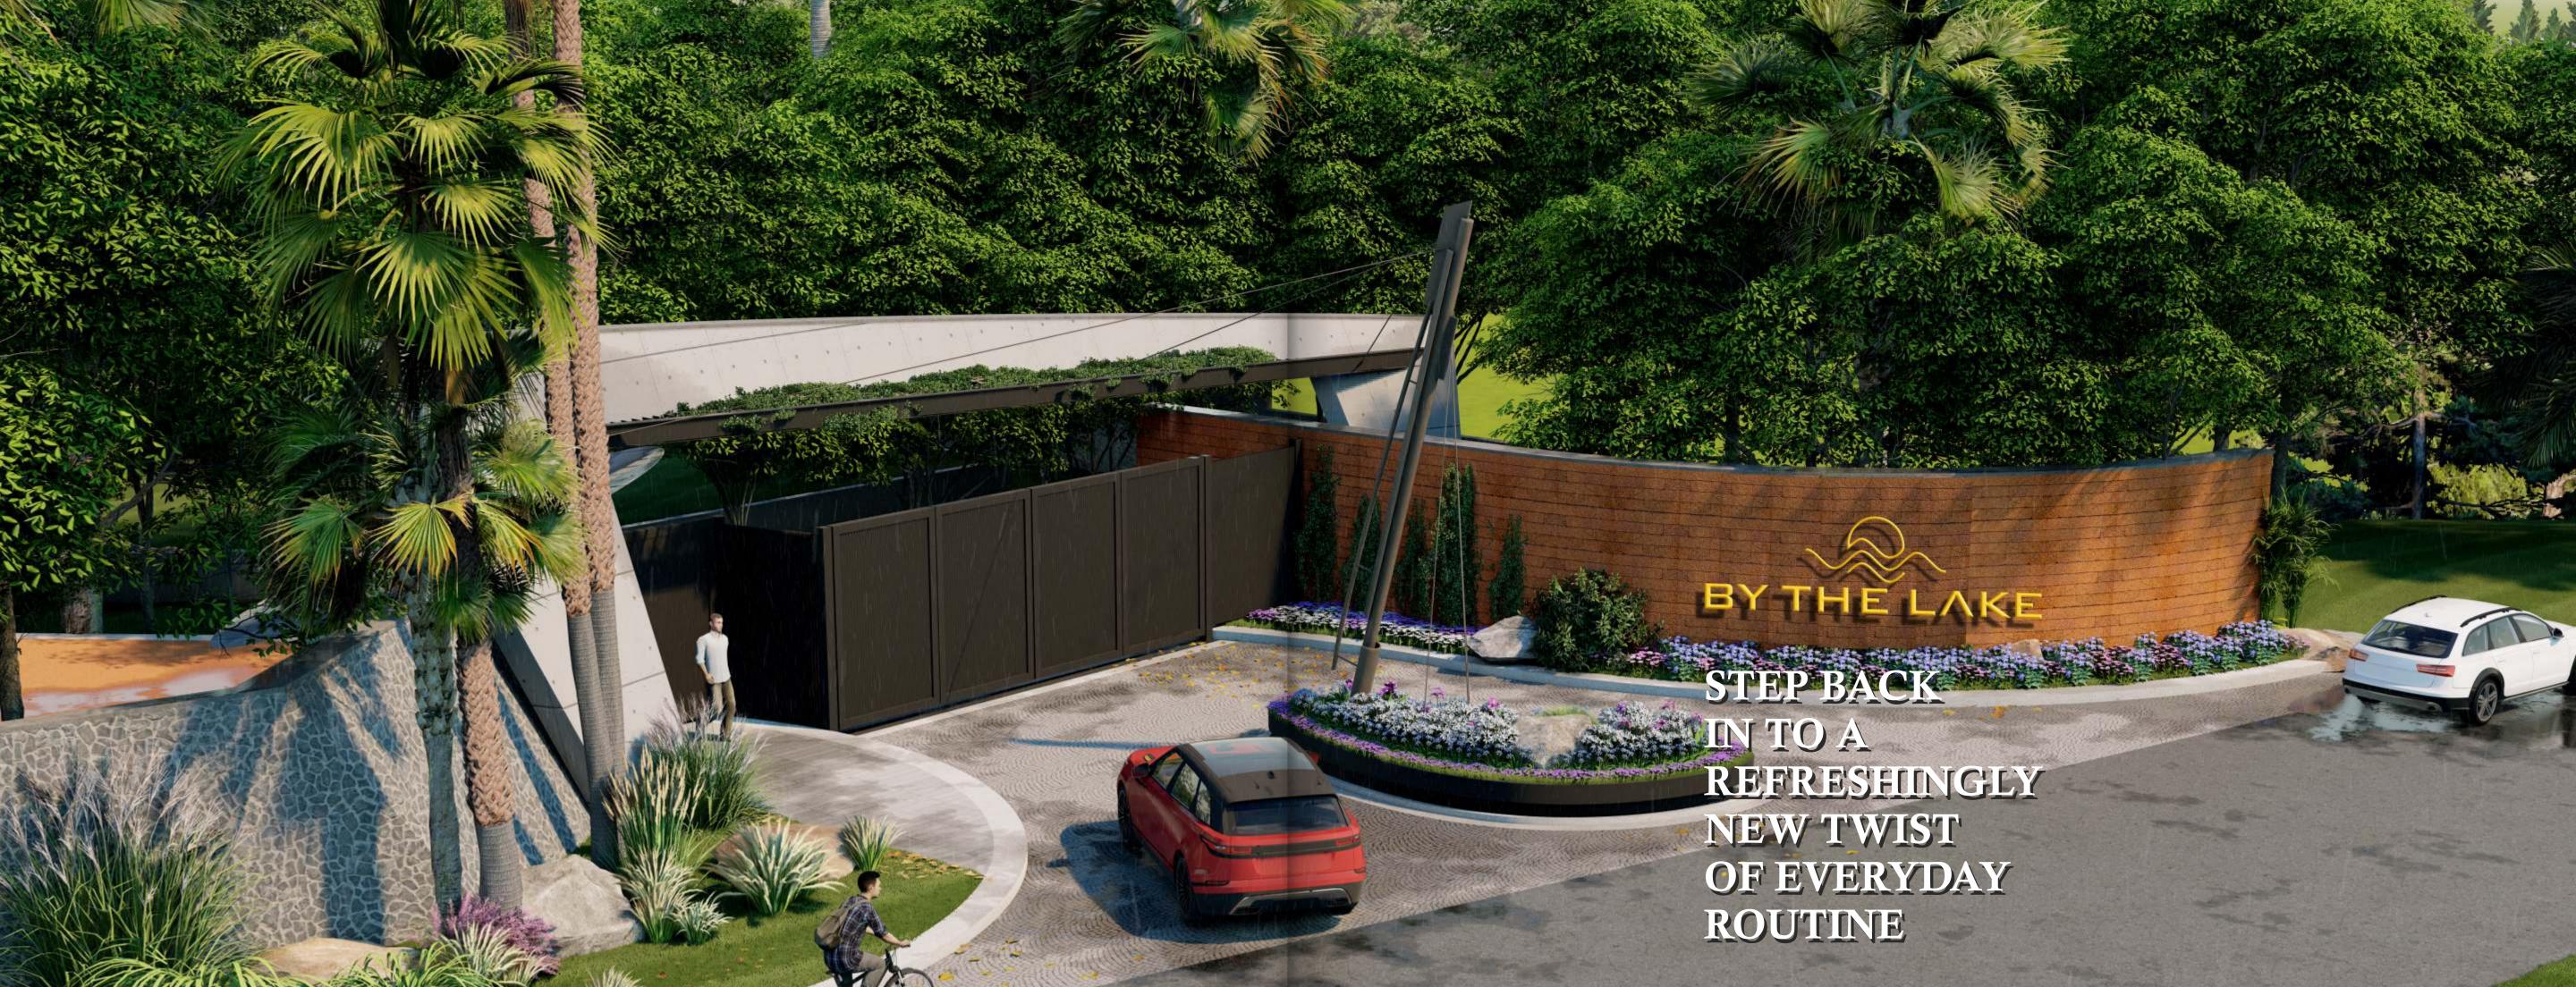

## ZERO CARBON FOOT PRINT

By The Lake is designed to offer you unique experiences. You will find open green spaces, tree-lined red clay road and a diversity of flower bearing trees and plants that make interactions with nature a daily routine. The humble road, spine of By The Lake is laid with the material which is abundantly available locally. We have consciously made an effort to choose native trees and all other material that is there locally to reduce the Carbon Foot Print.

# SECTION OF THE LAND

- → Entrance Arch
- → Native Trees
- Separate Entry for Each Unit
- Different Flowering Trees for Each Unit
- → Red Soil Road
- → Jogging Trail
- Cycling Track

- → Lake Side
- ees Serene And Calm
- Entry for → Self Sustainable
  - → Air Pollution Free
  - → Noise Pollution Free
  - → Abundance Of Oxygen
  - → Besides ORR
  - → Great Connectivity