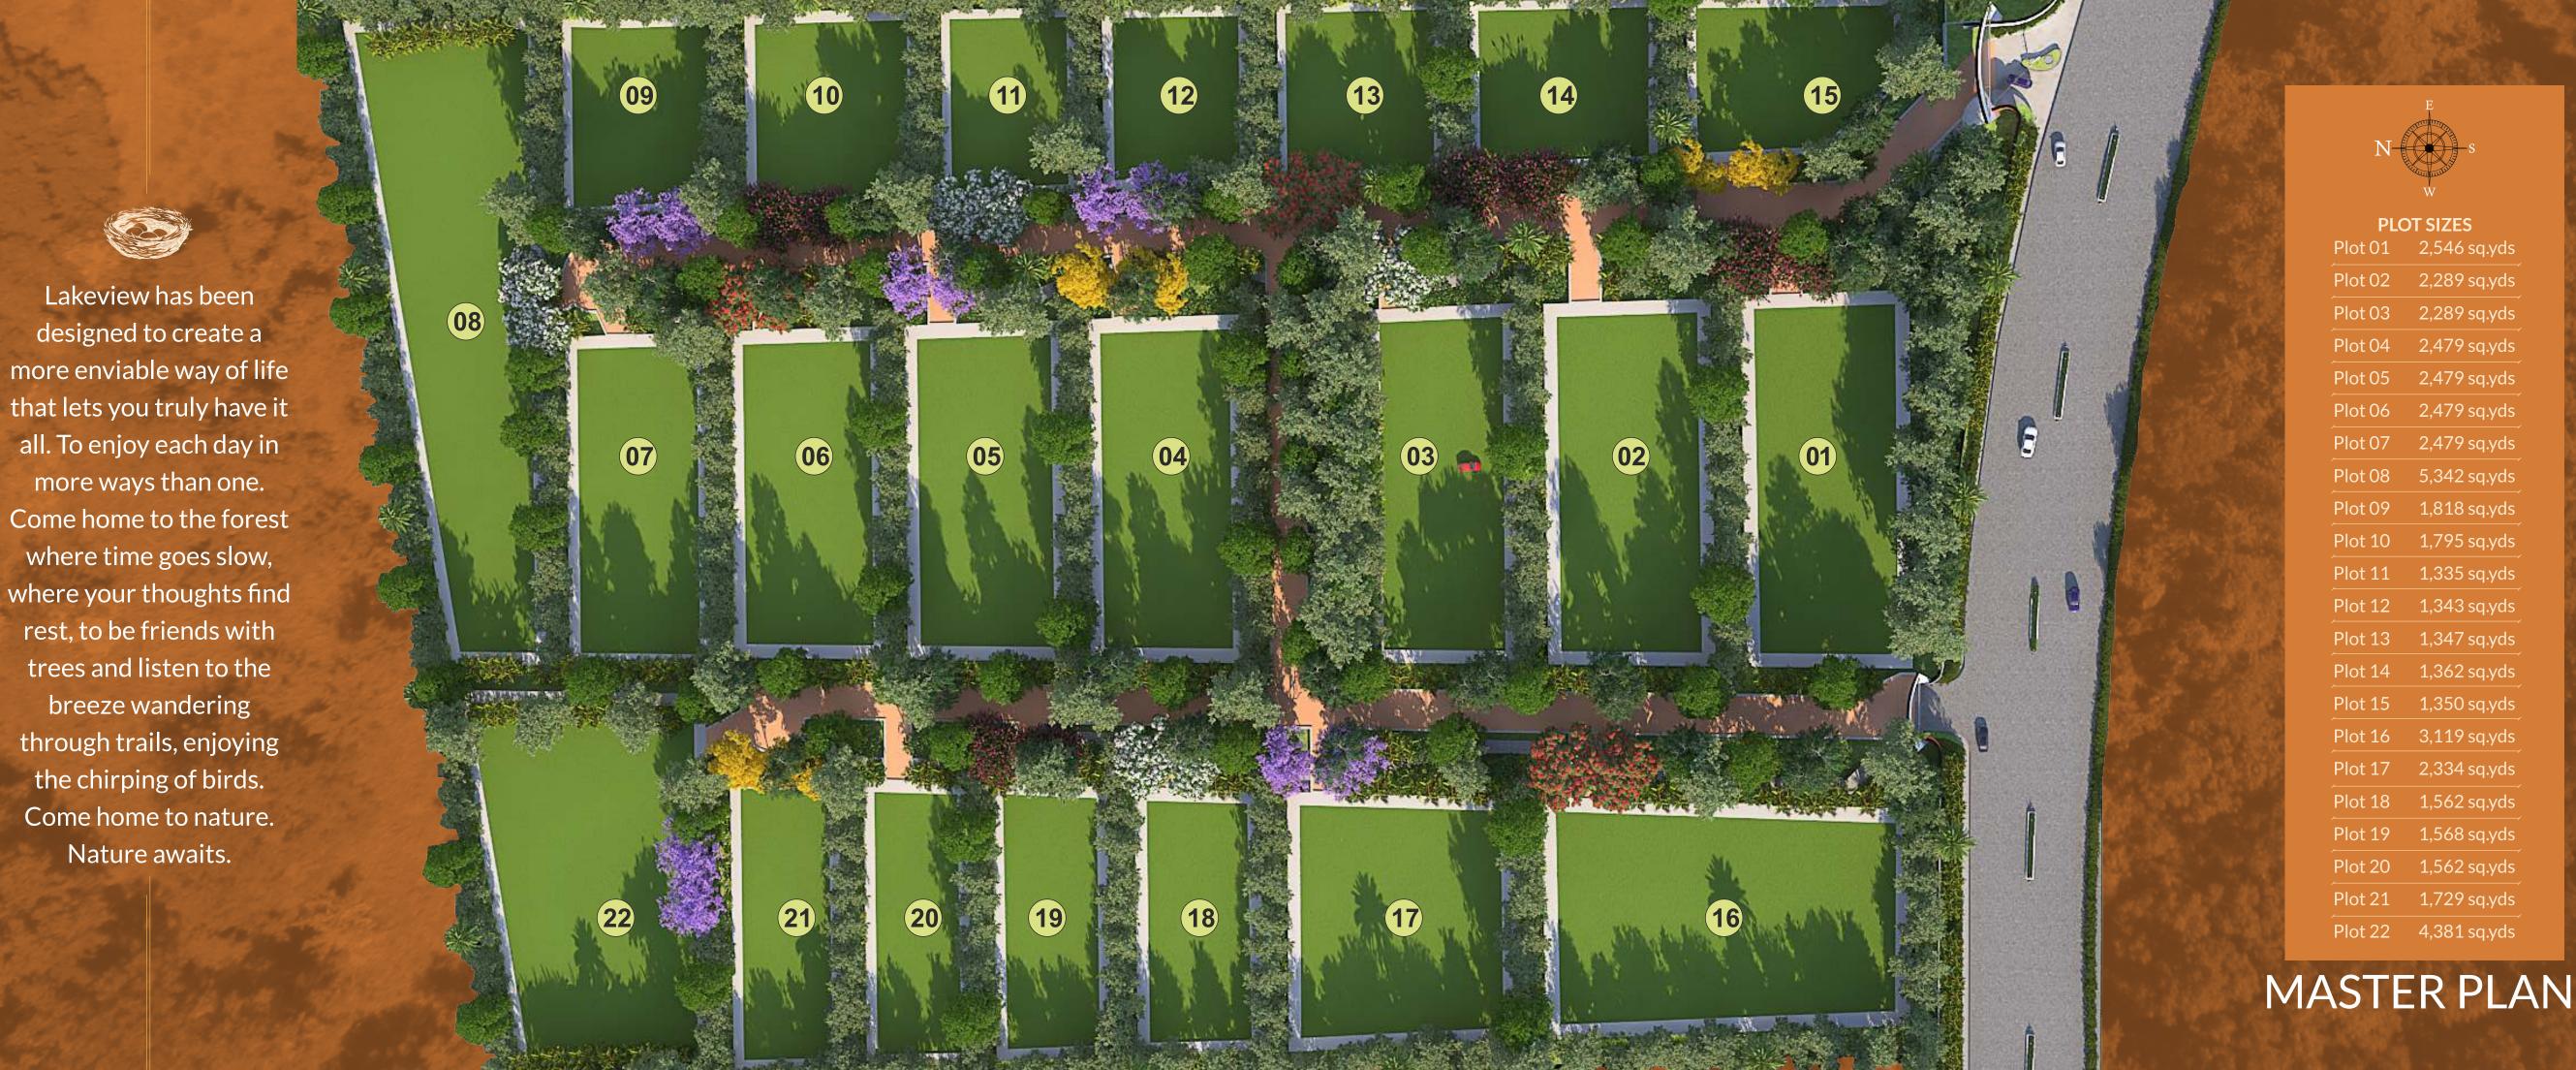

Conscientiously cultivated 22 plots are coddled in 12 acres of fresh greenery providing the perfect sanctuary to dwell in nature. **ByThe Lake** is adorned with multitude of tree varieties, birds, creatures that crawl, fly, and walk ways, bicycle trails, fountains as well for your family under a serene set up.

# SECTION OF THE LAND

- → Entrance Arch
- → Native Trees
- Separate Entry for Each Unit
- Different Flowering Trees for Each Unit
- → Red Soil Road
- → Jogging Trail
- Cycling Track

- → Lake Side
- ees Serene And Calm
- Entry for → Self Sustainable
  - → Air Pollution Free
  - → Noise Pollution Free
  - → Abundance Of Oxygen
  - → Besides ORR
  - → Great Connectivity