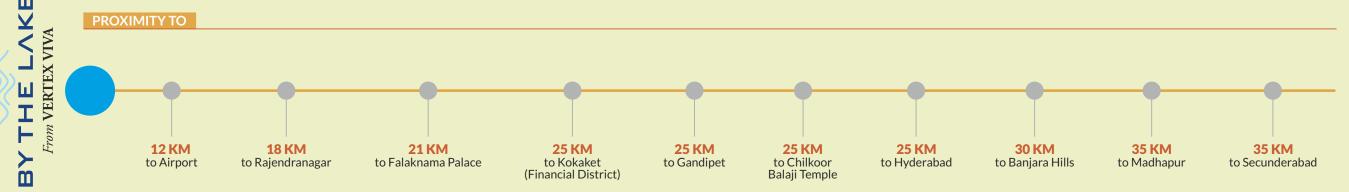

# CONNECT WITH NATURE.

By The Lake is conveniently located alongside Himayatsagar Lake. It is an exclusive and serene locale away from city's hustle and yet well connected.

Connectivity to Himayatsagar area is well constructed and well maintained. Road connecting to the city, a road leading to the RGI Airport and other roads like PVN Expressway, ORR, NH 7 which connects other city areas.

#### CONNECTIVITY

- Rajiv Gandhi Intl. Airport 5 Mins
- Srisailam Highway 5 Mins
- Outer Ring Road 10 Mins
- Tukkuguda 15 Mins
- Mehdipatnam 25 Mins
- Adibatla 25 Mins
- Kokapet 30 Mins
- HITEC City 35 Mins