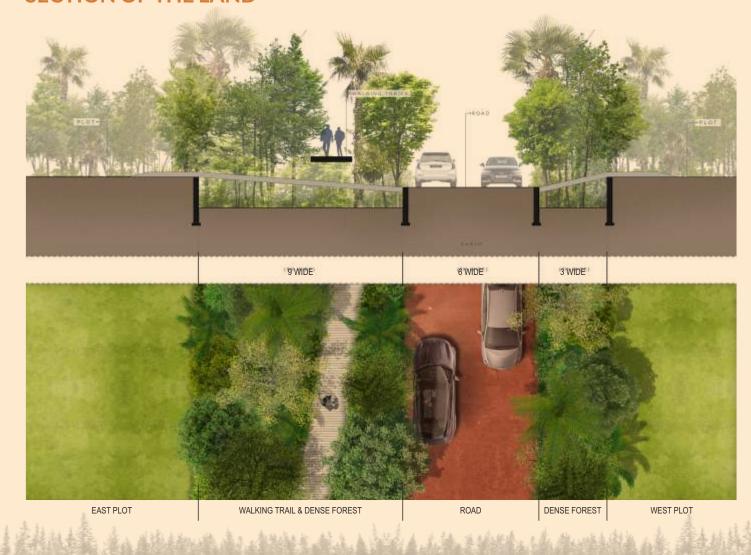

# SECTION OF THE LAND

- → Entrance Arch
- → Native Trees
- Separate Entry for Each Unit
- Different Flowering Trees for Each Unit
- → Red Soil Road
- → Jogging Trail
- Cycling Track

- → Lake Side
- ees Serene And Calm
- Entry for → Self Sustainable
  - → Air Pollution Free
  - → Noise Pollution Free
  - → Abundance Of Oxygen
  - → Besides ORR
  - → Great Connectivity