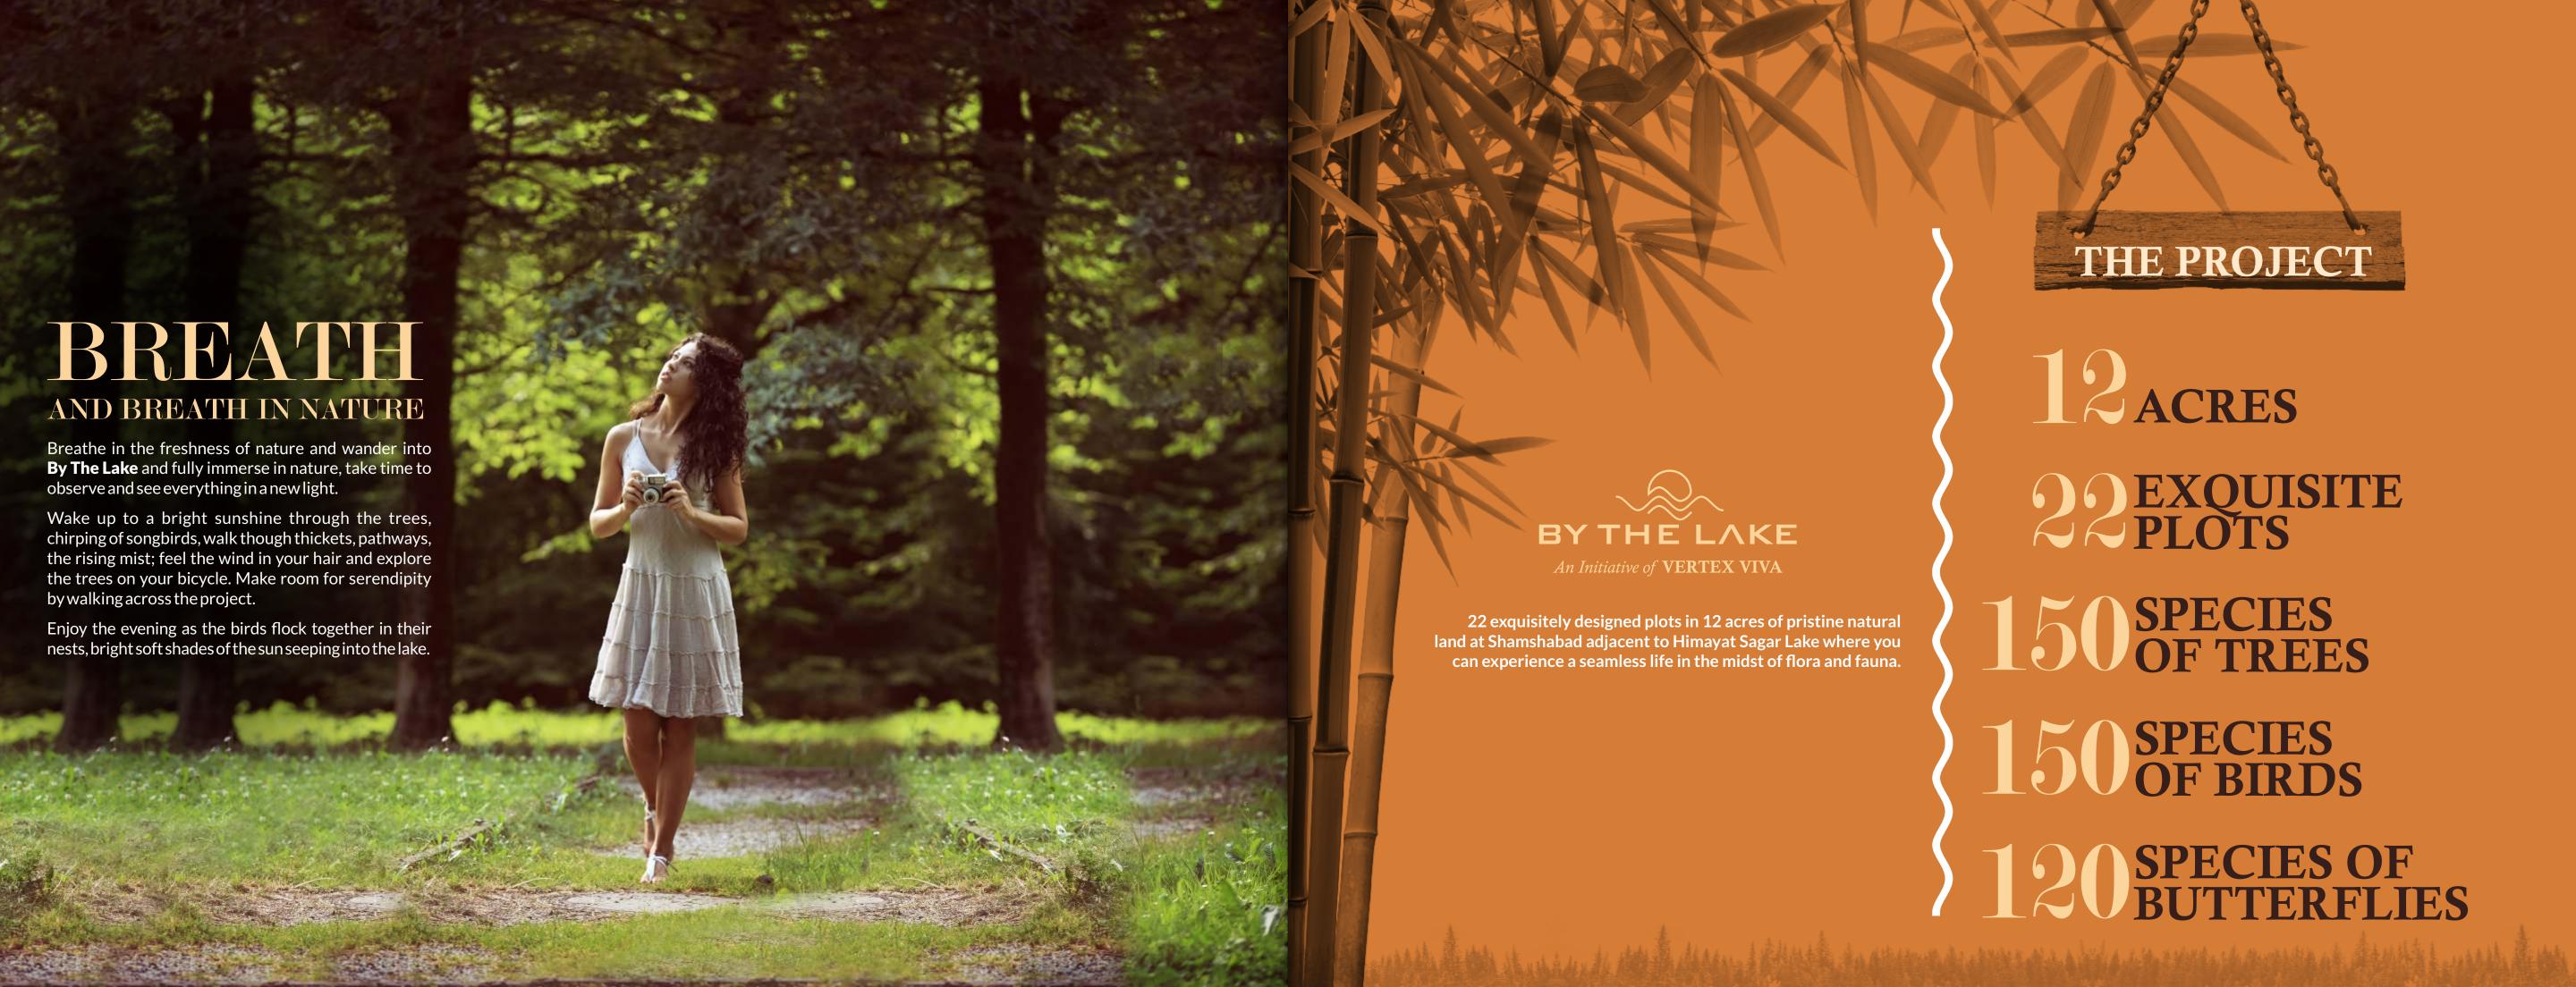

Conscientiously cultivated 22 plots are coddled in 12 acres of fresh greenery providing the perfect sanctuary to dwell in nature. **ByThe Lake** is adorned with multitude of tree varieties, birds, creatures that crawl, fly, and walk ways, bicycle trails, fountains as well for your family under a serene set up.

#### Give your home a signature style surrounded by forest

What do you do at your farm home? Wake up to physical activity on cycling track or jog around the trails. Or enjoy the rising mist, the chirping of a bird or spend mesmerizing evening watching the stars or feel the cool breeze from the lake. Or relax with your favourite book...